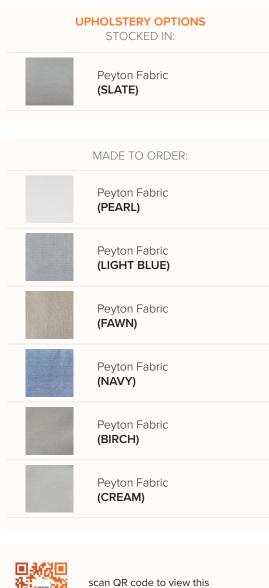

## JULIA SWIVEL CHAIR

| FEATURES & BENEFITS                      |                                                                                                                                                                     |
|------------------------------------------|---------------------------------------------------------------------------------------------------------------------------------------------------------------------|
| FSC pine and plywood timber base         | A sturdy frame constructed with sustainably sourced timber provides a solid and long-<br>lasting base to the suite                                                  |
| Heavy gauge steel Zig Zag springs        | The foundation delivers long-lasting support & the first layer of comfort                                                                                           |
| Foam & fibre                             | Layered high & low density foam delivers seating that lasts without compromising on comfort, wrapped with a polyester fibre outer for extra softness                |
| Upholstered in Peyton fabric             | Stocked in Slate coloured "Peyton" fabric, and can be special ordered in a wide range of other colours                                                              |
| Swivel base                              | With the swivel base you can turn to talk to someone, reach nearby items, or shift your view (like to a TV or window) without having to get up or drag the chair    |
| Slip cover upholstery<br>(dryclean only) | Easily change the look of your lounge suite to match the seasons or other decor with the removable, interchangeable slip covers (additional covers sold separately) |
|                                          | FSC pine and plywood timber base<br>Heavy gauge steel Zig Zag springs<br>Foam & fibre<br>Upholstered in Peyton fabric<br>Swivel base<br>Slip cover upholstery       |