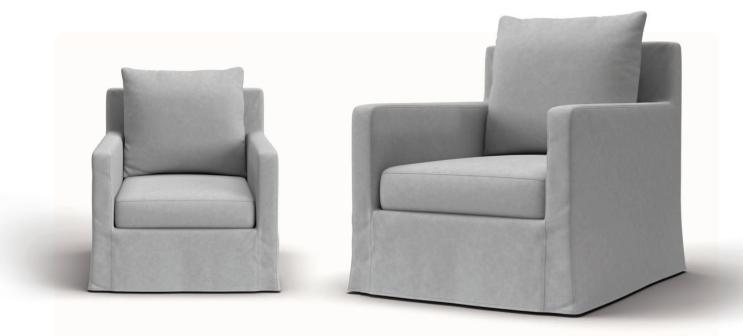

An elegant and cosy slip cover chair, suitable for any room in the house. Experience comfort and convenience with changeable, drycleanable slip cover to refresh your style at any time.

SynargyFurniture

## ARMCHAIR

scan QR code to view this product on **synargy.com** 

() www.synargy.com SynargyFurniture