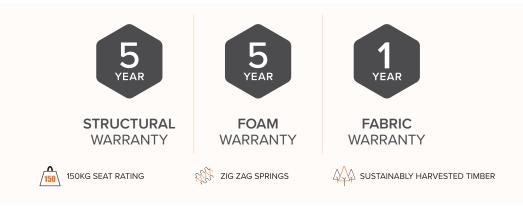

## JULIA SWIVEL CHAIR

| FEATURES & BENEFITS                      |                                                                                                                                                                     |
|------------------------------------------|---------------------------------------------------------------------------------------------------------------------------------------------------------------------|
| FSC pine and plywood timber base         | A sturdy frame constructed with sustainably sourced timber provides a solid and long-<br>lasting base to the suite                                                  |
| Heavy gauge steel Zig Zag springs        | The foundation delivers long-lasting support & the first layer of comfort                                                                                           |
| Foam & fibre                             | Layered high & low density foam delivers seating that lasts without compromising on comfort, wrapped with a polyester fibre outer for extra softness                |
| Upholstered in Peyton fabric             | Stocked in Slate coloured "Peyton" fabric, and can be special ordered in a wide range of other colours                                                              |
| Swivel base                              | With the swivel base you can turn to talk to someone, reach nearby items, or shift your view (like to a TV or window) without having to get up or drag the chair    |
| Slip cover upholstery<br>(dryclean only) | Easily change the look of your lounge suite to match the seasons or other decor with the removable, interchangeable slip covers (additional covers sold separately) |
|                                          | FSC pine and plywood timber base<br>Heavy gauge steel Zig Zag springs<br>Foam & fibre<br>Upholstered in Peyton fabric<br>Swivel base<br>Slip cover upholstery       |