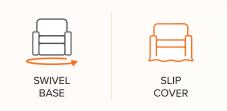

## JULIA SWIVEL CHAIR

| FEATURES & BENEFITS                      |                                                                                                                                                                     |
|------------------------------------------|---------------------------------------------------------------------------------------------------------------------------------------------------------------------|
| FSC pine and plywood timber base         | A sturdy frame constructed with sustainably sourced timber provides a solid and long-<br>lasting base to the suite                                                  |
| Heavy gauge steel Zig Zag springs        | The foundation delivers long-lasting support & the first layer of comfort                                                                                           |
| Foam & fibre                             | Layered high & low density foam delivers seating that lasts without compromising on comfort, wrapped with a polyester fibre outer for extra softness                |
| Upholstered in Peyton fabric             | Stocked in Slate coloured "Peyton" fabric, and can be special ordered in a wide range of other colours                                                              |
| Swivel base                              | With the swivel base you can turn to talk to someone, reach nearby items, or shift your view (like to a TV or window) without having to get up or drag the chair    |
| Slip cover upholstery<br>(dryclean only) | Easily change the look of your lounge suite to match the seasons or other decor with the removable, interchangeable slip covers (additional covers sold separately) |
|                                          | FSC pine and plywood timber base<br>Heavy gauge steel Zig Zag springs<br>Foam & fibre<br>Upholstered in Peyton fabric<br>Swivel base<br>Slip cover upholstery       |